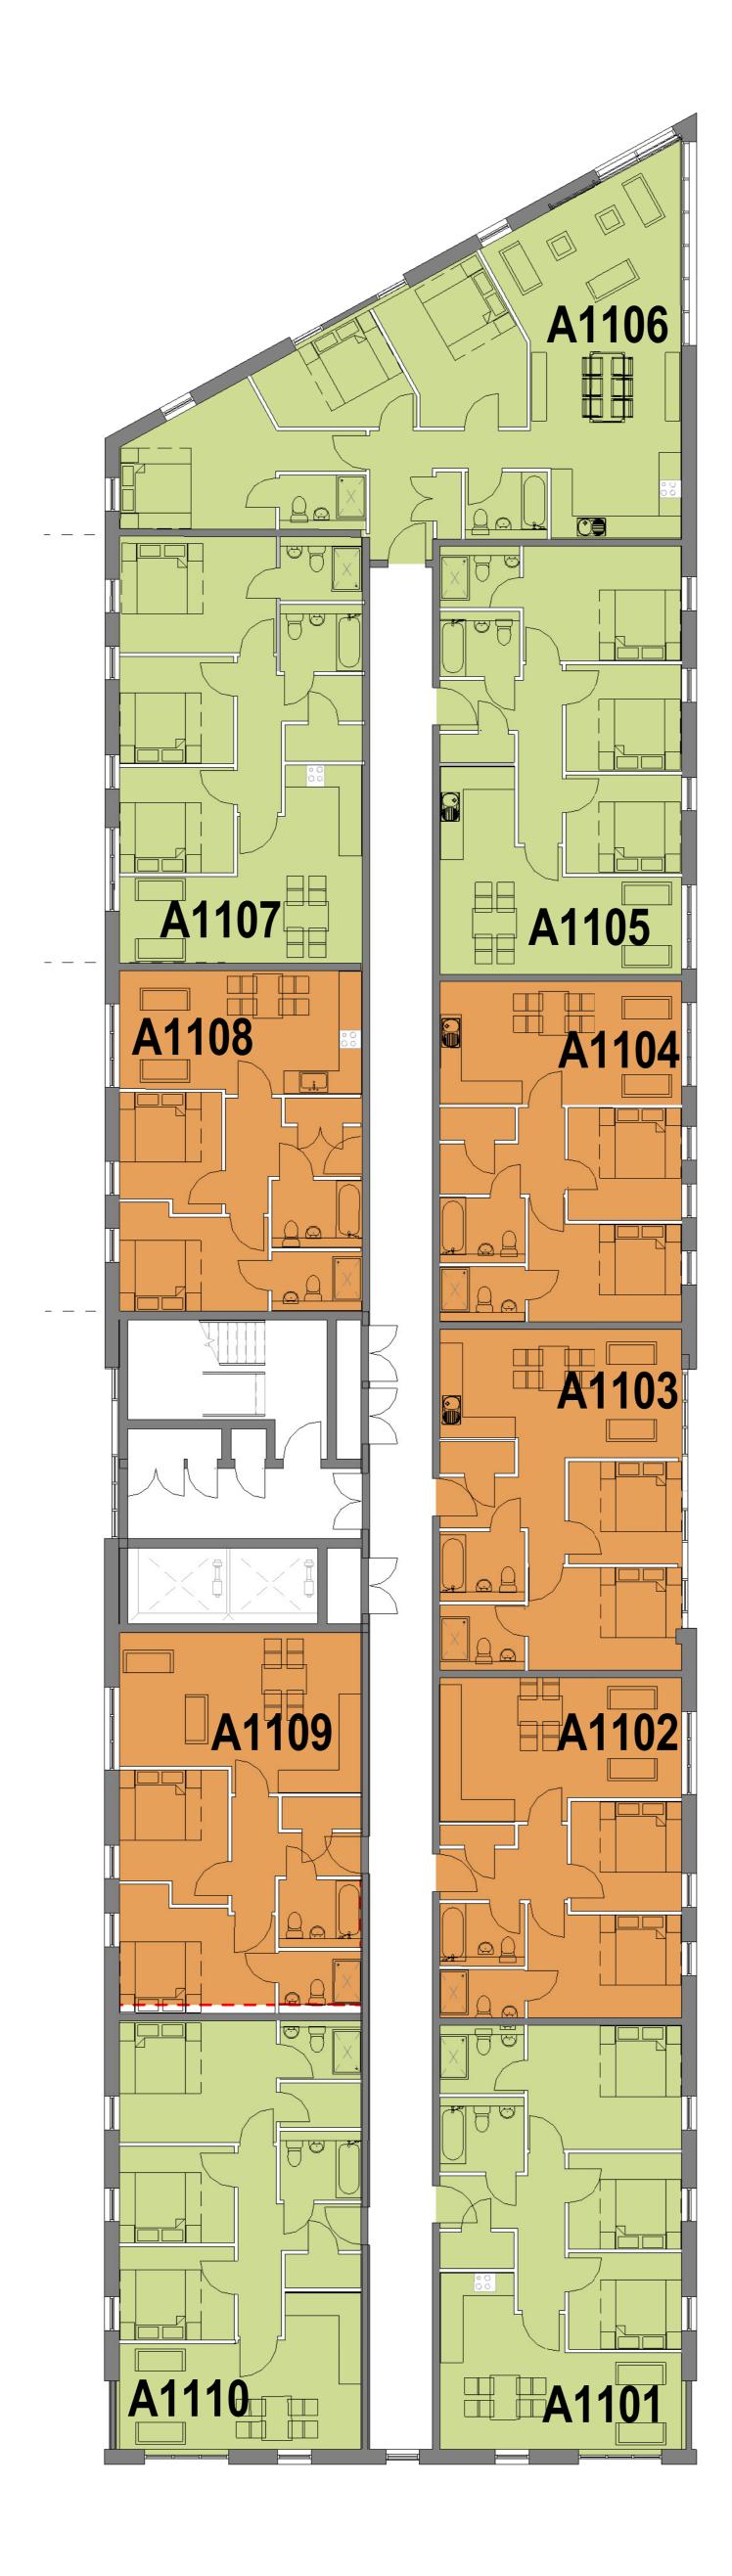

**1** Block A - Eleventh Floor

**General Notes** 

All site dimensions shall be verified by the Contractor on site prior to commencing any works.

Do not scale from this drawing.

Only work to written dimensions.

Revision:

Scale Status Drawn By

Checked By

Date

1:100 @ A0 Information DP JSC 09/21/17

Client: Regent Plaza Ltd Project: Regent Plaza.

Sheet Name: Block A - Eleventh Floor

Revision: Drawing Number: 17025\_CO-051 fletcher rae Architects Master Planners Designers Hill Quays, 5 Jordan Street, Manchester, M15 4PY